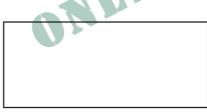

| M45                                       |
|   | M46  | Current account balance brought forward         | M46 (Enter "X" if negative)               |
|   | M47  | Current year profit/loss                        | M47 (Enter "X" if negative)               |
|   | M48  | Net advance/drawing                             | M48 (Enter "X" if negative)               |
|   | M49  | Current account balance carried forward         | M49 (Enter "X" if negative)               |

hereby declare that the information regarding the income and claim for deductions and reliefs given by me in this return form and in any document attached is true, correct and complete.

1 = This return form is made on my own behalf

2 = This return form is made on behalf of the individual in item 1

Date:

Day Month Year



Signature

#### PARTICULARS OF TAX AGENT WHO COMPLETES THIS RETURN FORM

a Name of Firm

b Telephone No.

**c** Tax Agent's Approval No.

Date:



Signature

### Please read the following reminder before signing this return form

|             |